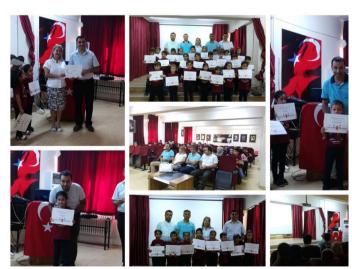

## Yıldırım Bayazıt Primary School 2018-2020 eTwinning Certificates and Activities

were awarded the Label for their project: